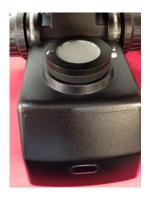

Next the assembly is rotated 45 degrees. This will engage the bayonet teeth. When correctly installed, the thumb screw on the lower flange should face 3 o'clock. Lightly tighten the thumb screw.

To temporarily remove the diffuser from the light path swing the upper flange CCW.