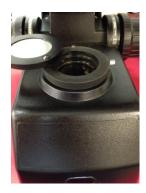

This component is comprised of two flanges; a semi-permanent mounting flange and a swing-in diffuser. The lower flange has a four-tooth bayonet arrangement. Placing it on the light port as shown below will allow it to seat down onto the light port.