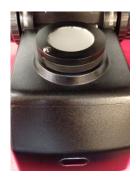

This component is comprised of two flanges; a semi-permanent mounting flange and a swing-in diffuser. The lower flange has a four-tooth bayonet arrangement. Placing it on the light port as shown below will allow it to seat down onto the light port.