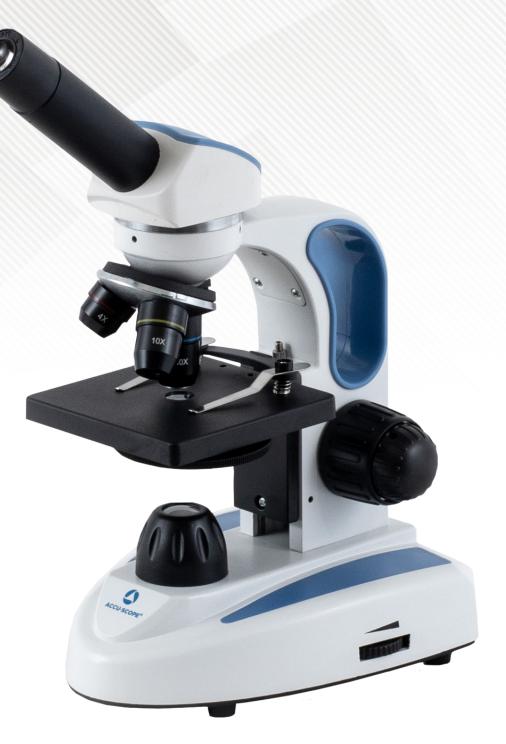

A robust microscope that is ideal for the educational setting: compact footprint, built-in LED illumination, built-in carry handle, simple set-up and storage.

The EXM-50 is student-friendly and encourages scientific exploration.

## EXM-50 Monocular Student Microscope

| SPECIFICATIONS  |                                                                                                 |
|-----------------|-------------------------------------------------------------------------------------------------|
| Viewing Head    | Monocular, inclined 45°, rotatable 360°                                                         |
| Optical System  | DIN Optical System, f = 160mm                                                                   |
| Objectives      | DIN Achromat 4x, 10x, 40xR* objectives (* spring loaded)                                        |
| Eyepiece        | WF10x eyepiece, 16mm field of view, with pointer                                                |
| Nosepiece       | Front-facing, 3-position nosepiece with positive click stops to ensure objective alignment      |
| Focusing System | Coaxial coarse and fine focus, focus tension adjustment; focus travel stop                      |
| Stage           | 119mm x 119mm stage with Easy Load stage clips                                                  |
| Condenser       | N.A. 0.65 condenser with a six aperture disc                                                    |
| Illumination    | Variable LED illuminator; install AA batteries (requires 3; included) for cordless operation    |
| Stand           | Cast aluminum alloy with built-in carry handle                                                  |
| Power           | Input: 100-240VAC, 0.4A; Output: 5V/1000mA                                                      |
| Accessories     | Instruction manual, dust cover                                                                  |
| Warranty        | 5-year limited warranty for parts, labor and electronic components; 1-year warranty on LED bulb |