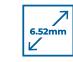

### CAMERA & SOFTWARE SPECIFICATIONS Model AU-EC50

| Model                                                              | AU-EC50                                                                                                                                                                                                                                                               |
|--------------------------------------------------------------------|-----------------------------------------------------------------------------------------------------------------------------------------------------------------------------------------------------------------------------------------------------------------------|
| Sensor/Model                                                       | Sony IMX335LQN-C, CMOS, color                                                                                                                                                                                                                                         |
| Sensor Size                                                        | 1.2/8"; 0.35x or 0.5x (recommended)<br>C-mount adapter                                                                                                                                                                                                                |
| Resolution                                                         | 2560 (H) x 1920 (V)                                                                                                                                                                                                                                                   |
| Pixel Size                                                         | 2.0μm x 2.0μm                                                                                                                                                                                                                                                         |
| Frame Rate                                                         | 29fps @ 2560 x 1920                                                                                                                                                                                                                                                   |
| Shutter Mode                                                       | Rolling                                                                                                                                                                                                                                                               |
| Image Transmission                                                 | USB 2.0                                                                                                                                                                                                                                                               |
| Exposure Time                                                      | 1μs - 1s941ms                                                                                                                                                                                                                                                         |
| <b>Automatic Settings</b>                                          | <b>Exposure, Color Scale, White Balance</b>                                                                                                                                                                                                                           |
| Manual Settings                                                    | Exposure, Gain, Noise Reduction,<br>Gamma, Flat Field Correction                                                                                                                                                                                                      |
| <b>Color Temperature</b>                                           | 2000-15000K                                                                                                                                                                                                                                                           |
| ADC Depth                                                          | 12Bit                                                                                                                                                                                                                                                                 |
| Operating<br>Temperature<br>& Humidity                             | 0-60°C                                                                                                                                                                                                                                                                |
| Data Interface                                                     | USB 2.0                                                                                                                                                                                                                                                               |
|                                                                    | CaptaVision+ Imaging Software for PC and MacOS                                                                                                                                                                                                                        |
| PC Imaging<br>Software<br>(see additional<br>features at<br>right) | Advanced Camera Controls: live/still image measurement and annotation; flat field correction; video record; delay capture; ROI and mask; fluorescence image settings; fluorescence multi-color channel merge Image Types: TIF, JPG, PNG, DICOM TWAIN driver available |
| Software<br>(see additional<br>features at                         | Advanced Camera Controls: live/still image measurement and annotation; flat field correction; video record; delay capture; ROI and mask; fluorescence image settings; fluorescence multi-color channel merge Image Types: TIF, JPG, PNG, DICOM                        |