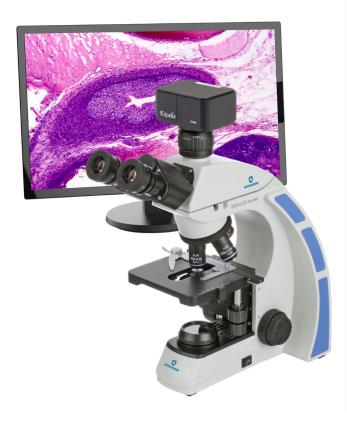

# Excelis EC50

ROUTINE MICROSCOPY CAMERA

Robust, affordable 5MP color camera for routine microscopy imaging.
USB 2.0 connectivity and advanced
CaptaVision+ imaging software for a wide range of applications.

### CAMERA & SOFTWARE SPECIFICATIONS Model AU-EC50

| Model                                                              | AU-EC50                                                                                                                                                                                                                                                               |
|--------------------------------------------------------------------|-----------------------------------------------------------------------------------------------------------------------------------------------------------------------------------------------------------------------------------------------------------------------|
| Sensor/Model                                                       | Sony IMX335LQN-C, CMOS, color                                                                                                                                                                                                                                         |
| Sensor Size                                                        | 1.2/8"; 0.35x or 0.5x (recommended)<br>C-mount adapter                                                                                                                                                                                                                |
| Resolution                                                         | 2560 (H) x 1920 (V)                                                                                                                                                                                                                                                   |
| Pixel Size                                                         | 2.0μm x 2.0μm                                                                                                                                                                                                                                                         |
| Frame Rate                                                         | 29fps @ 2560 x 1920                                                                                                                                                                                                                                                   |
| Shutter Mode                                                       | Rolling                                                                                                                                                                                                                                                               |
| Image Transmission                                                 | USB 2.0                                                                                                                                                                                                                                                               |
| Exposure Time                                                      | 1μs - 1s941ms                                                                                                                                                                                                                                                         |
| <b>Automatic Settings</b>                                          | <b>Exposure, Color Scale, White Balance</b>                                                                                                                                                                                                                           |
| Manual Settings                                                    | Exposure, Gain, Noise Reduction,<br>Gamma, Flat Field Correction                                                                                                                                                                                                      |
| <b>Color Temperature</b>                                           | 2000-15000K                                                                                                                                                                                                                                                           |
| ADC Depth                                                          | 12Bit                                                                                                                                                                                                                                                                 |
| Operating<br>Temperature<br>& Humidity                             | 0-60°C                                                                                                                                                                                                                                                                |
| Data Interface                                                     | USB 2.0                                                                                                                                                                                                                                                               |
|                                                                    | CaptaVision+ Imaging Software for PC and MacOS                                                                                                                                                                                                                        |
| PC Imaging<br>Software<br>(see additional<br>features at<br>right) | Advanced Camera Controls: live/still image measurement and annotation; flat field correction; video record; delay capture; ROI and mask; fluorescence image settings; fluorescence multi-color channel merge Image Types: TIF, JPG, PNG, DICOM TWAIN driver available |
| Software<br>(see additional<br>features at                         | Advanced Camera Controls: live/still image measurement and annotation; flat field correction; video record; delay capture; ROI and mask; fluorescence image settings; fluorescence multi-color channel merge Image Types: TIF, JPG, PNG, DICOM                        |