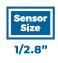

### CAMERA & SOFTWARE SPECIFICATIONS Model AU-EC50

| Model                                                              | AU-EC50                                                                                                                                                                                                                                                               |
|--------------------------------------------------------------------|-----------------------------------------------------------------------------------------------------------------------------------------------------------------------------------------------------------------------------------------------------------------------|
| Sensor/Model                                                       | Sony IMX335LQN-C, CMOS, color                                                                                                                                                                                                                                         |
| Sensor Size                                                        | 1.2/8"; 0.35x or 0.5x (recommended)<br>C-mount adapter                                                                                                                                                                                                                |
| Resolution                                                         | 2560 (H) x 1920 (V)                                                                                                                                                                                                                                                   |
| Pixel Size                                                         | 2.0μm x 2.0μm                                                                                                                                                                                                                                                         |
| Frame Rate                                                         | 29fps @ 2560 x 1920                                                                                                                                                                                                                                                   |
| Shutter Mode                                                       | Rolling                                                                                                                                                                                                                                                               |
| Image Transmission                                                 | USB 2.0                                                                                                                                                                                                                                                               |
| Exposure Time                                                      | 1μs - 1s941ms                                                                                                                                                                                                                                                         |
| <b>Automatic Settings</b>                                          | <b>Exposure, Color Scale, White Balance</b>                                                                                                                                                                                                                           |
| Manual Settings                                                    | Exposure, Gain, Noise Reduction,<br>Gamma, Flat Field Correction                                                                                                                                                                                                      |
| <b>Color Temperature</b>                                           | 2000-15000K                                                                                                                                                                                                                                                           |
| ADC Depth                                                          | 12Bit                                                                                                                                                                                                                                                                 |
| Operating<br>Temperature<br>& Humidity                             | 0-60°C                                                                                                                                                                                                                                                                |
| Data Interface                                                     | USB 2.0                                                                                                                                                                                                                                                               |
|                                                                    | CaptaVision+ Imaging Software for PC and MacOS                                                                                                                                                                                                                        |
| PC Imaging<br>Software<br>(see additional<br>features at<br>right) | Advanced Camera Controls: live/still image measurement and annotation; flat field correction; video record; delay capture; ROI and mask; fluorescence image settings; fluorescence multi-color channel merge Image Types: TIF, JPG, PNG, DICOM TWAIN driver available |
| Software<br>(see additional<br>features at                         | Advanced Camera Controls: live/still image measurement and annotation; flat field correction; video record; delay capture; ROI and mask; fluorescence image settings; fluorescence multi-color channel merge Image Types: TIF, JPG, PNG, DICOM                        |