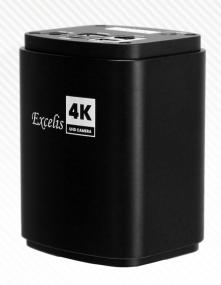

# Excelis 4K

#### **UHD MICROSCOPY CAMERA**

High performance 4K delivers full UHD images with exceptional color and resolution. **CaptaVision+** imaging software adds advanced acquisition, image processing, measurement, report generation, plus more!